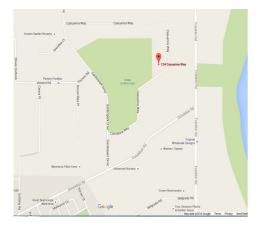

## Dear ANARE WA Members, and their friends,

I have pleasure in inviting you, and family/friends, to the annual Easter ANARE picnic, to be held at the lovely rural home of Bruce & Betty Webster.

Where: 124 Casuarina Way, Wanneroo, WA, 6065 (see maps attached)