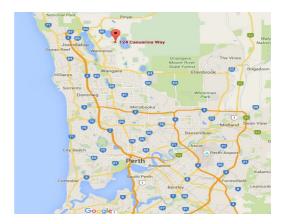

## Dear ANARE WA Members, and their friends,

I have pleasure in inviting you, and family/friends, to the annual Easter ANARE picnic, to be held at the lovely rural home of Bruce & Betty Webster.

Where: 124 Casuarina Way, Wanneroo, WA, 6065 (see maps attached)